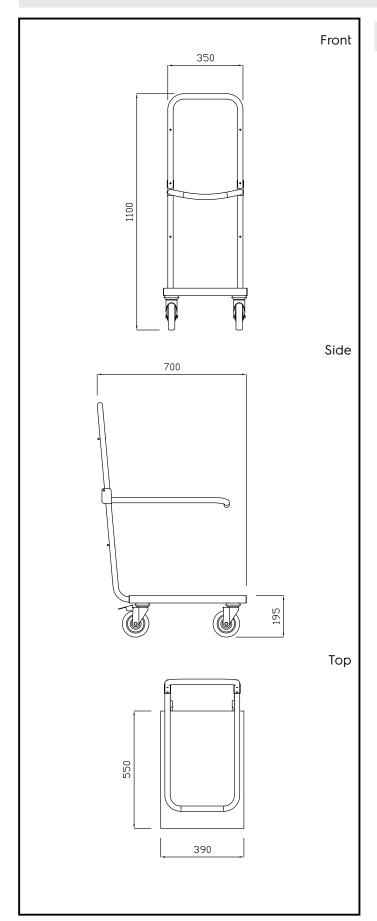

## **Key Information:**

External dimensions, Width:

361314 (CTR1IVH)700 mmExternal dimensions, Depth:390 mmExternal dimensions, Height:1100 mmWheel material:Zinc platedWheel diameter:Ø 125Net weight:15 kg